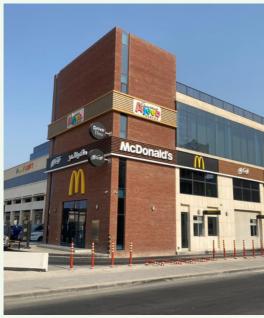

#### **PROJECT**

McDonald's Hidd Electrical installation 1044 KV

#### **CONSULTANT**

BLC - Construction

### **LOCATION**

Hidd Strip Mall

**PROJECT**Office Refurbishment

**CLIENT** Aggreko - Bahrain **LOCATION**Salman Port - PHI

**PROJECT** 

BRITISH PREPARATORY

**CLIENT** 

**BRITISH PREPARATORY** 