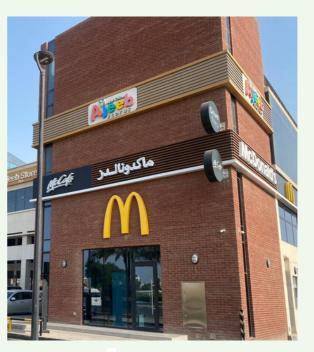

#### **PROJECT**

McDonald's Hidd Electrical installation 1044 KV

#### **CONSULTANT**

BLC - Construction

### **LOCATION**

Hidd Strip Mall

**PROJECT**Office Refurbishment

**CLIENT** Aggreko - Bahrain **LOCATION**Salman Port - PHI

**PROJECT** 

BRITISH PREPARATORY

**CLIENT** 

**BRITISH PREPARATORY** 